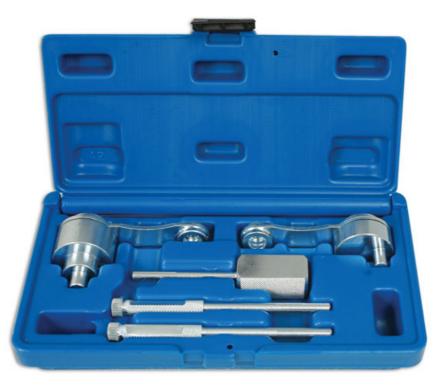

## **Timing Tool Kit - for JLR V6**

Engine timing kit designed to allow timing belt replacement on the Jaguar Land Rover TDV6 2.7L and 3.0L diesel engines found in the Land Rover, Range Rover and Jaguar ranges from 2004.

## **Additional Information**

- Timing pins for Land Rover Discovery 2.7 TDV6, Range Rover Sport 2.7 TDV6 and Jaguar S Type TDVi with V6 engines with automatic and manual transmissions.
- Engine codes covered: 276DT 2004-2007 and 306DT. ٠
- Flywheel locking tools OEM 303-1117 (Automatic transmission) and 303-1116 (Manual transmission).
- Camshaft sprocket aligning tool 303-1132.
- · Camshaft sprocket timing pins 303-1126.